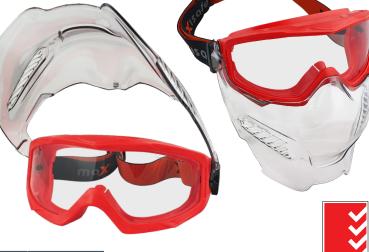

# Goggle & **Visor Combo**

EUV350-C

#### **Features and Benefits**

- Wide peripheral vision and face coverage
- Panoramic lens can be worn over prescription glasses
- Facial support compatible with half masks
- Additional facial protection
- Anti-fog lens 99.9%
- UV protection for outdoor wear
- Indirect ventilation system protects against drops and splashes
- Clear visor can be flipped up out of the way while being worn
- Certified to Medium Impact Resistance AS/NZS 1337.1:2010